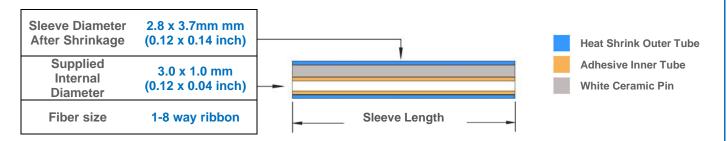

#### **Product Dimensions**

|                | Sleeve<br>Length |        | Inner<br>Length |        | Pin<br>Diameter |              | Pin<br>Length |        |
|----------------|------------------|--------|-----------------|--------|-----------------|--------------|---------------|--------|
| Part<br>Number | mm               | inches | mm              | inches | mm              | inches       | mm            | inches |
| PS-94-X30C     | 30.0             | 1.181  | 30.0            | 1.181  | 2.85 x 1.5      | 0.11 x 0.059 | 30.0          | 1.181  |

### **Material Specification**

|                                  |                                                                                                                               | Bellcore                                                                                                                                                                                                                                                                                                                                                                                                                                                                                                                                                                                                                                                                                                                                                                                                                                                                                                                                                                                                                                                                                                                                                                                                                                                                                                                                                                                                                                                                                                                                                                                                                                                                                                                                                                                                                                                                                                                                                                                                                                                                                                                      |
|----------------------------------|-------------------------------------------------------------------------------------------------------------------------------|-------------------------------------------------------------------------------------------------------------------------------------------------------------------------------------------------------------------------------------------------------------------------------------------------------------------------------------------------------------------------------------------------------------------------------------------------------------------------------------------------------------------------------------------------------------------------------------------------------------------------------------------------------------------------------------------------------------------------------------------------------------------------------------------------------------------------------------------------------------------------------------------------------------------------------------------------------------------------------------------------------------------------------------------------------------------------------------------------------------------------------------------------------------------------------------------------------------------------------------------------------------------------------------------------------------------------------------------------------------------------------------------------------------------------------------------------------------------------------------------------------------------------------------------------------------------------------------------------------------------------------------------------------------------------------------------------------------------------------------------------------------------------------------------------------------------------------------------------------------------------------------------------------------------------------------------------------------------------------------------------------------------------------------------------------------------------------------------------------------------------------|
| Application Type:                | Mass Ribbon Multifibre                                                                                                        | THE CONTINUES AND A STREET AND |
| Compatibility:                   | Most ribbon splice trays, ovens and coated fibers                                                                             |                                                                                                                                                                                                                                                                                                                                                                                                                                                                                                                                                                                                                                                                                                                                                                                                                                                                                                                                                                                                                                                                                                                                                                                                                                                                                                                                                                                                                                                                                                                                                                                                                                                                                                                                                                                                                                                                                                                                                                                                                                                                                                                               |
| Outer Material:                  | Cross-linked Polyolefin Heat Shrinkable Tubing +135°C MIL Spec.<br>UL224 Approved YDPU2.E467437 & SAE-AMS-DTL-23053/5 Class 2 | Certification Testing for<br>FinishAdapt's Single-<br>Fiber Fusion Splice<br>Protector                                                                                                                                                                                                                                                                                                                                                                                                                                                                                                                                                                                                                                                                                                                                                                                                                                                                                                                                                                                                                                                                                                                                                                                                                                                                                                                                                                                                                                                                                                                                                                                                                                                                                                                                                                                                                                                                                                                                                                                                                                        |
| Inner Material:                  | Hot-melt adhesive Copolymer                                                                                                   | Manana and Antonia and Antonia                                                                                                                                                                                                                                                                                                                                                                                                                                                                                                                                                                                                                                                                                                                                                                                                                                                                                                                                                                                                                                                                                                                                                                                                                                                                                                                                                                                                                                                                                                                                                                                                                                                                                                                                                                                                                                                                                                                                                                                                                                                                                                |
| Reinforcing Pin:                 | White Ceramic                                                                                                                 | Bellcore                                                                                                                                                                                                                                                                                                                                                                                                                                                                                                                                                                                                                                                                                                                                                                                                                                                                                                                                                                                                                                                                                                                                                                                                                                                                                                                                                                                                                                                                                                                                                                                                                                                                                                                                                                                                                                                                                                                                                                                                                                                                                                                      |
| Colours:                         | Clear for easy visual inspection                                                                                              | 20110010                                                                                                                                                                                                                                                                                                                                                                                                                                                                                                                                                                                                                                                                                                                                                                                                                                                                                                                                                                                                                                                                                                                                                                                                                                                                                                                                                                                                                                                                                                                                                                                                                                                                                                                                                                                                                                                                                                                                                                                                                                                                                                                      |
| Splice Operating<br>Temperature: | -40°C to +70°C (Heat shrink outer rated at -55°C to +135°C)*                                                                  |                                                                                                                                                                                                                                                                                                                                                                                                                                                                                                                                                                                                                                                                                                                                                                                                                                                                                                                                                                                                                                                                                                                                                                                                                                                                                                                                                                                                                                                                                                                                                                                                                                                                                                                                                                                                                                                                                                                                                                                                                                                                                                                               |
| Storage<br>Temperature:          | -40°C to +70°C                                                                                                                |                                                                                                                                                                                                                                                                                                                                                                                                                                                                                                                                                                                                                                                                                                                                                                                                                                                                                                                                                                                                                                                                                                                                                                                                                                                                                                                                                                                                                                                                                                                                                                                                                                                                                                                                                                                                                                                                                                                                                                                                                                                                                                                               |
| Package Quantity:                | Bags of 50 and 100. Labelled over bag of 1,000                                                                                |                                                                                                                                                                                                                                                                                                                                                                                                                                                                                                                                                                                                                                                                                                                                                                                                                                                                                                                                                                                                                                                                                                                                                                                                                                                                                                                                                                                                                                                                                                                                                                                                                                                                                                                                                                                                                                                                                                                                                                                                                                                                                                                               |