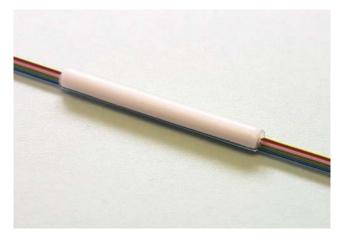

#### **Key Features**

- 8 Fibre Ribbon Sleeve
- Pre-Shrunk heat bonded design for faster installation
- Single fiber entry hole for easier ribbon fiber insertion
- Heat bonded white Ceramic reinforcing pin
- UL Approved high quality materials
- Mass Ribbon series are held in stock

#### **Product Dimensions**

|                | Sleeve<br>Length |        | Inner<br>Length |        | Pin<br>Diameter |              | Pin<br>Length |        |
|----------------|------------------|--------|-----------------|--------|-----------------|--------------|---------------|--------|
| Part<br>Number | mm               | inches | mm              | inches | mm              | inches       | mm            | inches |
| PS-94-X30C     | 30.0             | 1.181  | 30.0            | 1.181  | 2.85 x 1.5      | 0.11 x 0.059 | 30.0          | 1.181  |