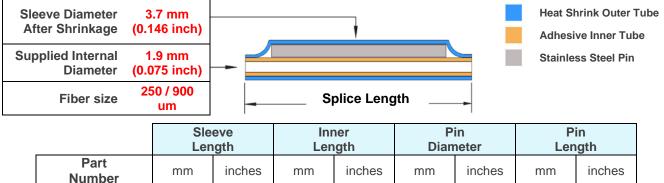

# Product Dimensions

PS-2A-X

All information is believed to be correct at time of publication and we reserve the right to make changes without prior notice. All dimensions nominal.

2.440

1.6

0.063

57.0

2.244

62.0