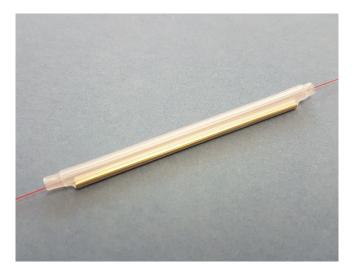

#### Single 250 - 900µm fiber. 3.7mm diameter

## **Material Specification**

| Application Type:   | Single 250-900µm Fiber                                                                  |
|---------------------|-----------------------------------------------------------------------------------------|
| Compatibility:      | Specialist applications requiring extra strength and a large diameter protection sleeve |
| Outer Material:     | Cross-linked Polyolefin heat shrinkable tubing. +135C MIL Spec. UL224 approved          |
| Inner Material:     | Modified Hot-melt Adhesive Copolymer                                                    |
| Reinforcing Member: | Stainless Steel rod, polished 302 BS 2056                                               |
| Colour:             | Clear for visual fibre inspection                                                       |
| Operating Temp:     | -40°C to +70°C                                                                          |
| Packaging:          | Clear Bags of 100. Labelled clear over bag of 1,000 pieces.                             |
|                     |                                                                                         |